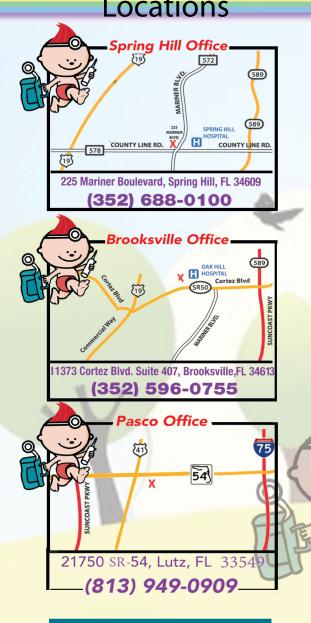

**Our Newest Addition** 

21750 SR 54 - Lutz, FL - 33549

Conveniently located in Lutz, minutes from

Land O'Lakes, Trinity,

Wesley Chapel, & Odessa

This office provides the highest standard of

care. The brand new facility has all the

newest state of the art equipment as well as

an on-site X-Ray machine to better care for

our patients. We are now accepting new pa-

tients and would love to spread All Pediatric

Care's art of medicine to Pasco County.